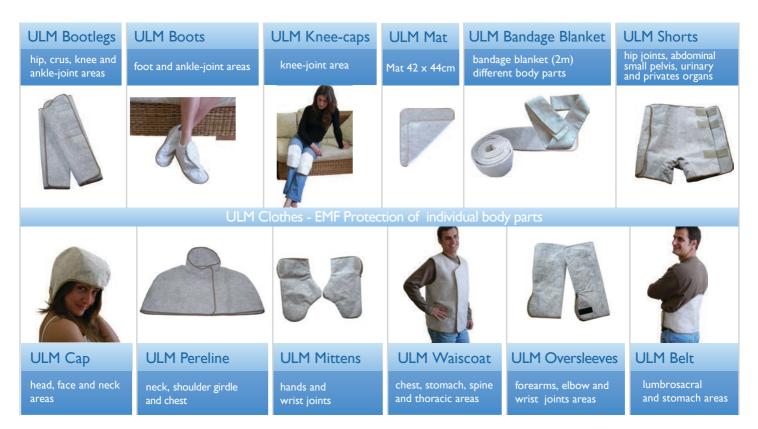

## **ULM** Clothes

The Clothes are modifications of the ULM Energy Blanket and can be used when walking, sitting, lying or sleeping. The clothes are for individual use only. The ULM Clothes are available in S, M, L, XL and XXL sizes.