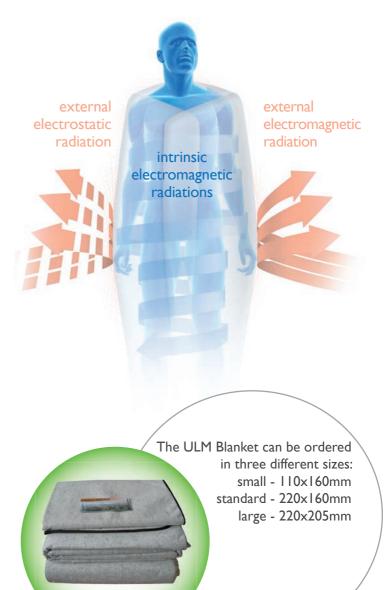

## **ULM Energy Blanket**

The ULM Blanket is a non-invasive and effective way of protecting the body from external EMF and RF radiation emmitted by different appliances and technologies. At the same time the ULM Blanket reflects user's own electromagnetic radiation in the infrared and extremely high frequency ranges, thus normalising energy exchange and improving recovery capability of the body.

## **INFLUENCING FACTORS:**

- Protection of the covered body from external electromagnetic and electrostatic radiation;
- Reduced heat emission and normal heat exchange due to reflected heat radiation in the infrared spectrum of electromagnetic waves;
- Influencing the user with his/her intrinsic electromagnetic radiation of extremely high frequency (the working frequency of body cells);
- Redistribution of surface electric charge on the patient.

The ULM blanket is made of multi-layered metallic coated films, covered by wool-cotton material. The reflected infrared radiation gives a very relaxing and soothing warm feeling. The weight and size makes the blanket an easy to use and 'take anywhere' product.