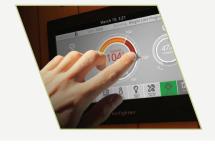

#### **ELECTRICALLY CERTIFIED**

**Wood Options** 

Basswood

Cedar

Eucalyptus

- 6 one-touch, preset health programs to help achieve desired result
  - ▶ 10.5" Android-powered control panel Clinically-backed near, mid & far infrared health benefits

The mPulse Series is the only sauna series to offer near, mid and far infrared technology for targeted results. Featuring a 10.1" Android control panel, 6 wellness programs, highest quality eco-friendly wood options (hypoallergenic basswood, western Canadian cedar and eucalyptus), Magne-Seal assembly and ergonomic, floating benches, the mPulse is the smartest sauna on the planet.