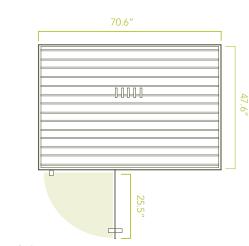

#### Exterior

70.6" W x 47.6" D x 78.6" H\* / 28" door width

64.6" W x 41.6" D x 71.5" H / 21.8" bench depth

# mPulse Conquer Panels

For seamless craftsmanship, each wall of the Conquer consists of one large wooden panel:

- -Roof & Floor Panels 70.6"x47.6"x2.75" thick (see diagram)
- -Back & Front Panels 69.5"x72.1"x2.75" thick (see diagram)
- -Side Panels 45.1"x72.1"x2.75" thick