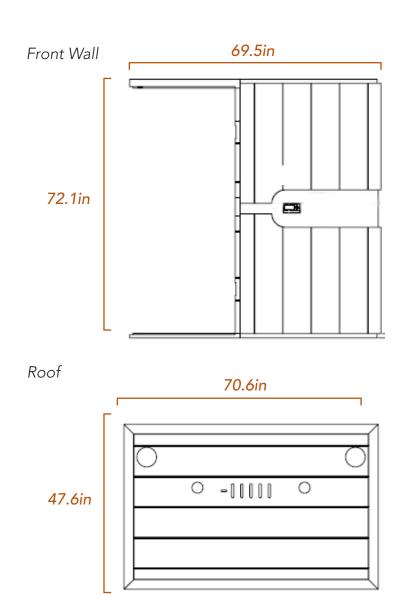

# mPulse Conquer Panels

For seamless craftsmanship, each wall of the Conquer consists of one large wooden panel:

- -Roof & Floor Panels 70.6"x47.6"x2.75" thick (see diagram)
- -Back & Front Panels 69.5"x72.1"x2.75" thick (see diagram)
- -Side Panels 45.1"x72.1"x2.75" thick