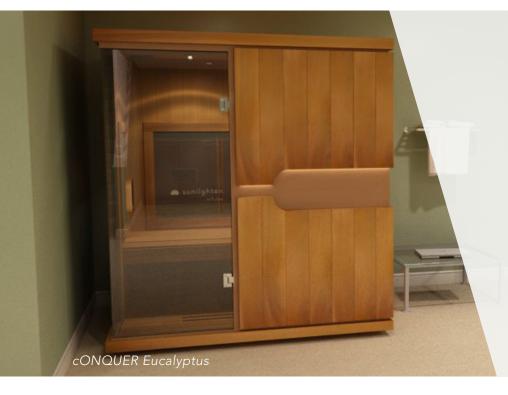

## mPulse® cONQUER

cONQUER your wellness goals with the help of this three-person smart infrared sauna. Equipped with customizable heaters, your entire body will be enveloped with healing heat for a renewed sense of vitality

#### **ELECTRICALLY CERTIFIED**

**Wood Options** 

Basswood

Cedar

Eucalyptus

- 6 one-touch, preset health programs to help achieve desired result
  - ▶ 10.5" Android-powered control panel Clinically-backed near, mid & far infrared health benefits

The mPulse Series is the only sauna series to offer near, mid and far infrared technology for targeted results. Featuring a 10.1" Android control panel, 6 wellness programs, highest quality eco-friendly wood options (hypoallergenic basswood, western Canadian cedar and eucalyptus), Magne-Seal assembly and ergonomic, floating benches, the mPulse is the smartest sauna on the planet.